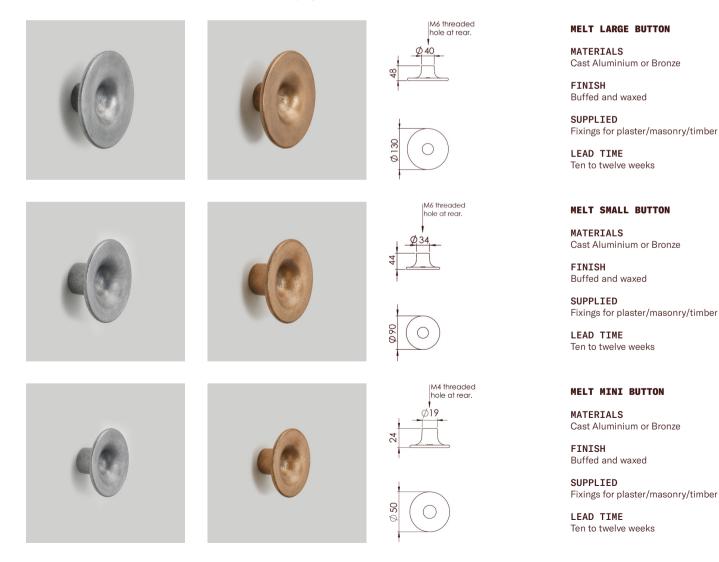

#### MELT BUTTONS

Melt Buttons are strong, multi-use objects. Use them as towel hooks, coat hooks, bag hooks, or door/ drawer pulls. Each piece is lightly buffed smooth, but not polished, allowing the gritty sand marks, imperfections and variations obtained during the casting process to be seen and celebrated— giving each item its uniquity.