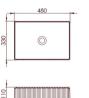

## MELT BASIN

Raw, refined, beautiful, luxurious, indulgent, solid and forever. The V shaped fluting around the basins was inspired by a series of bridges located in the eastern suburbs of Melbourne. Each piece is lightly buffed smooth, but not polished, allowing the gritty sand marks, imperfections and variations obtained during the casting process to be seen and celebrated— giving each item its uniquity.

#### MELT BASIN

MATERIALS Cast Aluminium or Bronze

FINISH Buffed and waxed

**SUPPLIED** 2x M6 threaded rods, nuts & washers

LEAD TIME Ten to twelve weeks