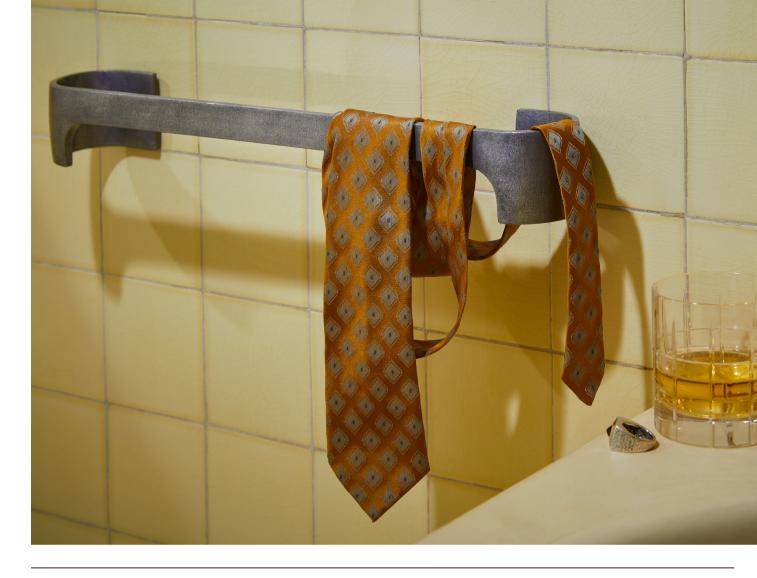

## MELT TOWEL RAILS

Intended not to just hold a towel but display it. The Melt Towel Rails are sister to the Melt Toilet Roll Holders. Each piece is lightly buffed smooth, but not polished, allowing the gritty sand marks, imperfections and variations obtained during the casting process to be seen and celebrated — giving each item its uniquity.