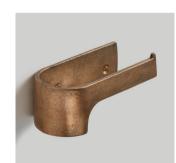

#### MELT BUTTONS

Melt Buttons are strong, multi-use objects. Use them as towel hooks, coat hooks, bag hooks, or door/ drawer pulls. Each piece is lightly buffed smooth, but not polished, allowing the gritty sand marks, imperfections and variations obtained during the casting process to be seen and celebrated— giving each item its uniquity.