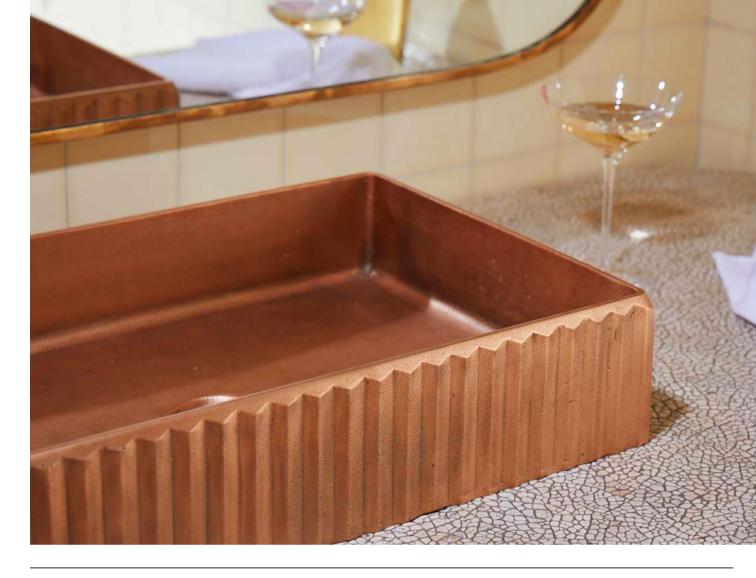

## MELT BASIN

Raw, refined, beautiful, luxurious, indulgent, solid and forever. The V shaped fluting around the basins was inspired by a series of bridges located in the eastern suburbs of Melbourne. Each piece is lightly buffed smooth, but not polished, allowing the gritty sand marks, imperfections and variations obtained during the casting process to be seen and celebrated— giving each item its uniquity.

#### MELT BASIN

MATERIALS Cast Aluminium or Bronze

FINISH Buffed and waxed

**SUPPLIED** 2x M6 threaded rods, nuts & washers

LEAD TIME Ten to twelve weeks