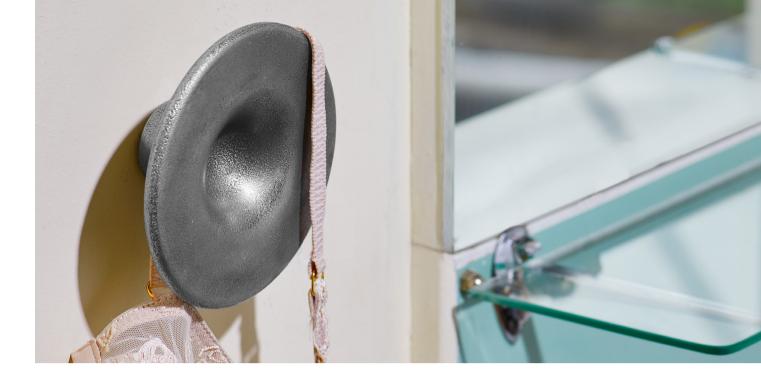

#### MELT BUTTONS

Melt Buttons are strong, multi-use objects. Use them as towel hooks, coat hooks, bag hooks, or door/ drawer pulls. Each piece is lightly buffed smooth, but not polished, allowing the gritty sand marks, imperfections and variations obtained during the casting process to be seen and celebrated— giving each item its uniquity.