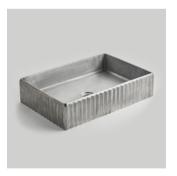

## MELT BASIN

Raw, refined, beautiful, luxurious, indulgent, solid and forever. The V shaped fluting around the basins was inspired by a series of bridges located in the eastern suburbs of Melbourne. Each piece is lightly buffed smooth, but not polished, allowing the gritty sand marks, imperfections and variations obtained during the casting process to be seen and celebrated— giving each item its uniquity.

#### MELT BASIN

MATERIALS Cast Aluminium or Bronze

FINISH Buffed and waxed

**SUPPLIED** 2x M6 threaded rods, nuts & washers

LEAD TIME Ten to twelve weeks