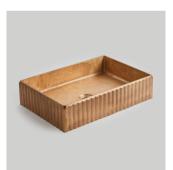

## MELT BASIN

Raw, refined, beautiful, luxurious, indulgent, solid and forever. The V shaped fluting around the basins was inspired by a series of bridges located in the eastern suburbs of Melbourne. Each piece is lightly buffed smooth, but not polished, allowing the gritty sand marks, imperfections and variations obtained during the casting process to be seen and celebrated— giving each item its uniquity.

#### MELT BASIN

MATERIALS Cast Aluminium or Bronze

FINISH Buffed and waxed

**SUPPLIED** 2x M6 threaded rods, nuts & washers

LEAD TIME Ten to twelve weeks