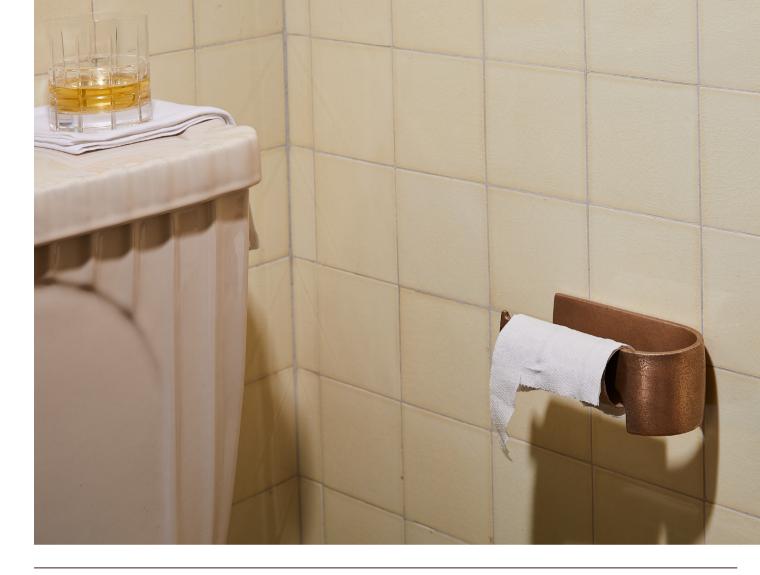

## MELT ROLL HOLDER

These were the first of the Melt bathroom collection to be designed. The curved shape and organic nature of the cast material gives these utilitarian objects a soft sculptural appearance. Each piece is lightly buffed smooth, but not polished, allowing the gritty sand marks, imperfections and variations obtained during the casting process to be seen and celebrated— giving each item its uniquity.

#### MELT ROLL HOLDER

MATERIALS Cast Aluminium or Bronze

FINISH Buffed and waxed

SUPPLIED Fixings for plaster/masonry/timber

LEAD TIME Ten to twelve weeks