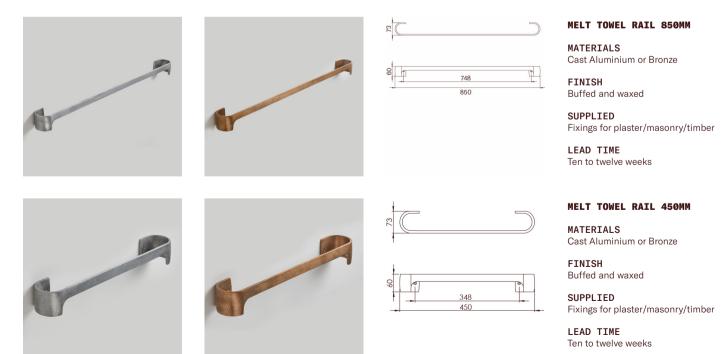

## MELT TOWEL RAILS

Intended not to just hold a towel but display it. The Melt Towel Rails are sister to the Melt Toilet Roll Holders. Each piece is lightly buffed smooth, but not polished, allowing the gritty sand marks, imperfections and variations obtained during the casting process to be seen and celebrated — giving each item its uniquity.