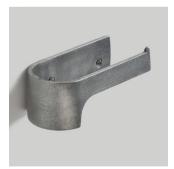

#### MELT BUTTONS

Melt Buttons are strong, multi-use objects. Use them as towel hooks, coat hooks, bag hooks, or door/ drawer pulls. Each piece is lightly buffed smooth, but not polished, allowing the gritty sand marks, imperfections and variations obtained during the casting process to be seen and celebrated— giving each item its uniquity.